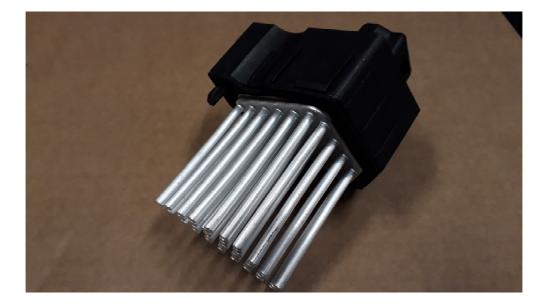

## **HEATER RESISTOR - FINAL STAGE RESISTOR - HEDGEHOG**

This part is commonly used on the **E36, E46, E39 & E53 X5** models. It is compatible with cars fitted with Electric Climate Control and Automatic A/C.

This unit has been modified several times by BMW and is now smaller in design and has more prongs which provide a more efficient heat sink.

We supply a BEHR HELLA unit priced at £38.40 including vat

https://www.c3bmw.co.uk/heater-fan-resistor-hedgehog-e36-e39-e46-x5/p/2530